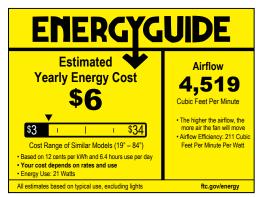

#### **Performance:**

| Lamp Wattage           | 20 W                               |  |  |
|------------------------|------------------------------------|--|--|
| Input Voltage          | 120 VAC                            |  |  |
| Lumens/LPW (Delivered) | 1,865                              |  |  |
| CRI                    | 90 CRI                             |  |  |
| Life (hours)           | 50000 (L70/TM-21)                  |  |  |
| Warranty               | Limited Lifetime Warranty          |  |  |
| Labels                 | UL Damp Location Listed            |  |  |
|                        | Meets California Title 24 JA8-2022 |  |  |
|                        | DC motor                           |  |  |